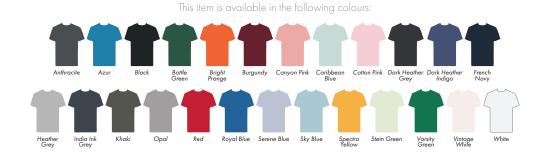

Anthracite Azur Black Bottle Bright Burgundy Canyon Pink Caribbean Cotton Pink Dark Heather Dark Heather French Indig Ink
Heather India Ink Khaki Opal Red Royal Blue Serene Blue Sky Blue Spectra Stem Green Varsity Vintage White

Anthracite Azur Black Bottle Bright Burgundy Canyon Pink Caribbean Cotton Pink Dark Heather Dark Heather French Indigo French Navy

Heather India Ink Khaki Opal Red Royal Blue Serene Blue Sky Blue Spectra Stem Green Varsity Virtage White