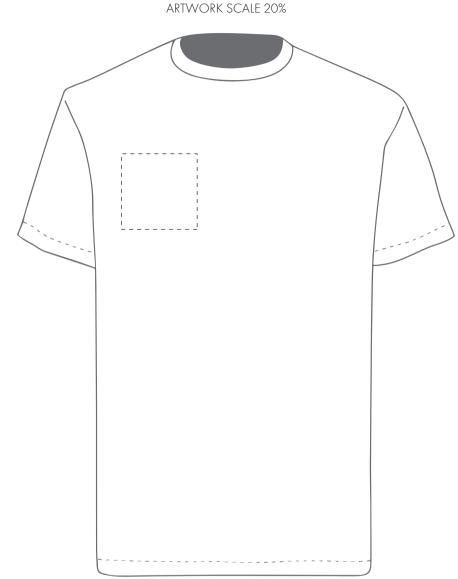

#### PRODUCT INFO: DUE TO THE NATURE OF THE PRODUCT THE PRINT POSITION MAY VARY BY 2 - 3 MM

### **PANTONE REFERENCE(S)**

- Colour 1
- Colour 1
- Colour 1
- Colour 1

**ACTUAL ARTWORK SIZE:** 

123mm x 123mm

Product Image for visualisation - colours may vary

#### ARTWORK SCALE 20%