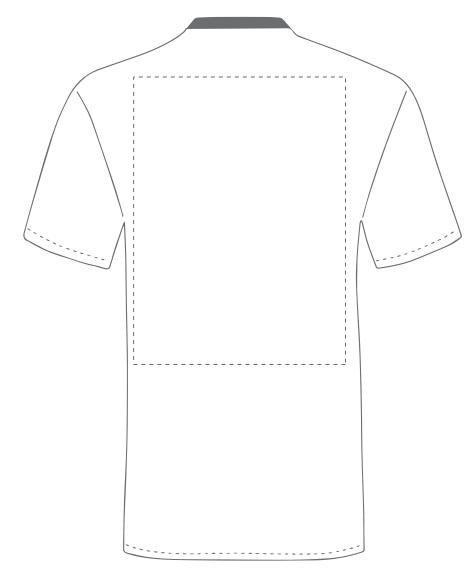

The dashed line is to demonstrate print area and will not appear on your printed item

Your Ref:

Quantity:

Product Code: TF0006

Our Ref:

Version: 1

Product Colour: White

**PRINTING CONCERNS: PRINT MAY DISCOLOUR** 

#### PRODUCT INFO: DUE TO THE NATURE OF THE PRODUCT THE PRINT POSITION MAY VARY BY 2 - 3 MM

#### **PANTONE REFERENCE(S)**

**ACTUAL ARTWORK SIZE:** 

Product Image for visualisation - colours may vary

123mm x 123mm

Colour 1

0 0 1

- 1

Colour 1