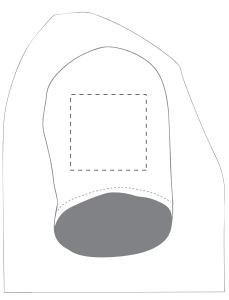

Your Ref: Product Code: TF0006 Quantity: Our Ref: Version: 1 **Product Colour:White** 

**PRINTING CONCERNS: PRINT MAY DISCOLOUR** 

#### PRODUCT INFO: DUE TO THE NATURE OF THE PRODUCT THE PRINT POSITION MAY VARY BY 2 - 3 MM

#### **PANTONE REFERENCE(S)**

- Colour 1
- Colour 1
- Colour 1
- Colour 1

ARTWORK SCALE 25%

The dashed line is to demonstrate print area and will not appear on your printed item

Right Sleeve

Left Sleeve

#### Product Image for visualisation - colours may vary