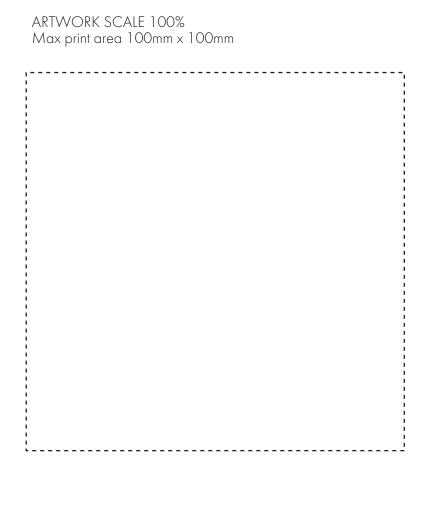

The dashed line is to demonstrate print area and will not appear on your printed item

Your Ref:

Quantity:

Product Code: TF0006

Our Ref:

Version: 1

Product Colour: White

**PRINTING CONCERNS: PRINT MAY DISCOLOUR** 

#### PRODUCT INFO: DUE TO THE NATURE OF THE PRODUCT THE PRINT POSITION MAY VARY BY 2 - 3 MM

#### **PANTONE REFERENCE(S)**

**ACTUAL ARTWORK SIZE:** 

Product Image for visualisation - colours may vary

123mm x 123mm

Colour 1

0 0 1

- 1

Colour 1