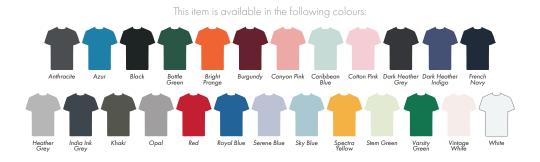

Anthracite Azur Black Bottle Bright Burgundy Canyon Pink Caribbean Cotton Pink Dark Heather Dark Heather French Indig Ink
Heather India Ink Khaki Opal Red Royal Blue Serene Blue Sky Blue Spectra Stem Green Varsity Vintage White

Anthracite Azur Black Bottle Bright Burgundy Canyon Pink Caribbean Cotton Pink Dark Heather Dark Heather French Indigo French Navy

Heather India Ink Khaki Opal Red Royal Blue Serene Blue Sky Blue Spectra Stem Green Varsity Virtage White