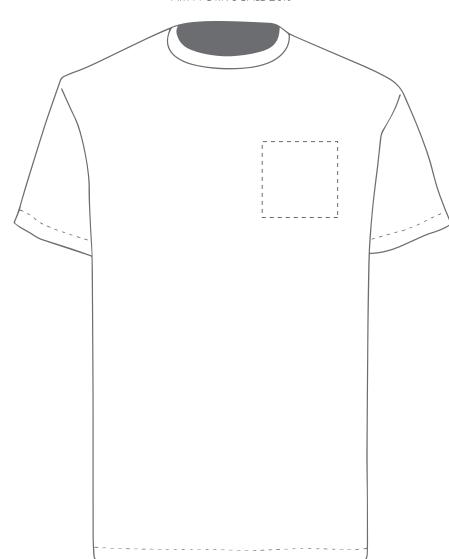

Product Code: TF0006 Your Ref: Quantity: Our Ref: Version: 1 Product Colour:White

**PRINTING CONCERNS: PRINT MAY DISCOLOUR** 

#### PRODUCT INFO: DUE TO THE NATURE OF THE PRODUCT THE PRINT POSITION MAY VARY BY 2 - 3 MM

#### **PANTONE REFERENCE(S)**

Colour 1

The dashed line is to demonstrate print area and will not appear on your printed item

Product Image for visualisation colours may vary