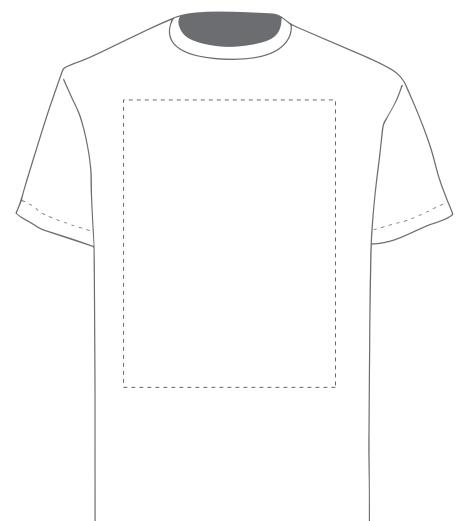

The dashed line is to demonstrate print area and will not appear on your printed item

Your Ref:

Quantity:

Product Code: TF0006

Our Ref:

Version: 1

Product Colour: White

**PRINTING CONCERNS: PRINT MAY DISCOLOUR** 

#### PRODUCT INFO: DUE TO THE NATURE OF THE PRODUCT THE PRINT POSITION MAY VARY BY 2 - 3 MM

#### **PANTONE REFERENCE(S)**

**ACTUAL ARTWORK SIZE:** 

Product Image for visualisation - colours may vary

123mm x 123mm

Colour 1

0 0 1

- 1

Colour 1