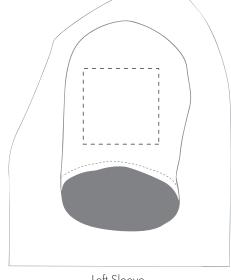

Your Ref: Product Code: TF0006 Quantity: Our Ref: Version: 1 **Product Colour:White** 

**PRINTING CONCERNS: PRINT MAY DISCOLOUR** 

#### PRODUCT INFO: DUE TO THE NATURE OF THE PRODUCT THE PRINT POSITION MAY VARY BY 2 - 3 MM

#### **PANTONE REFERENCE(S)**

- Colour 1
- Colour 1
- Colour 1
- Colour 1

ARTWORK SCALE 25%

The dashed line is to demonstrate print area and will not appear on your printed item

Right Sleeve

Left Sleeve

#### Product Image for visualisation - colours may vary