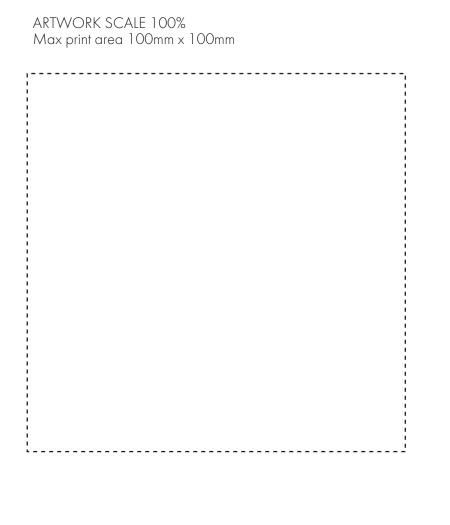

The dashed line is to demonstrate print area and will not appear on your printed item

Your Ref:

Quantity:

Product Code: TF0006

Our Ref:

Version: 1

Product Colour: White

**PRINTING CONCERNS: PRINT MAY DISCOLOUR** 

#### PRODUCT INFO: DUE TO THE NATURE OF THE PRODUCT THE PRINT POSITION MAY VARY BY 2 - 3 MM

#### **PANTONE REFERENCE(S)**

**ACTUAL ARTWORK SIZE:** 

Product Image for visualisation - colours may vary

123mm x 123mm

Colour 1

0 0 1

- 1

Colour 1

ARTWORK SCALE 20%